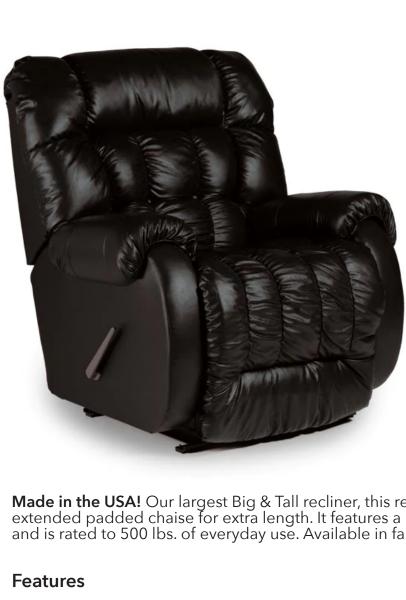

Made in the USA! Our largest Big & Tall recliner, this recliner has a tall, deep seat with extended padded chaise for extra length. It features a heavy-duty frame and mechanism, and is rated to 500 lbs. of everyday use. Available in fabric or top-grain leather.

- Tested to withstand 500 lb. weight capacity
- NON-rocking recliner only
- 1 1/8" Hardwood seat frame joined by 2 1/2" lag bolts, doweled joints and glue
- 7-gauge all-steel mechanism designed to withstand 450 lbs. of everyday use
- Heat-tempered coil seat springs reinforced with steel support bars
- Double lumbar spring design for added support
- High-density (2.3# 2.5#) seat foam for great support and longevity