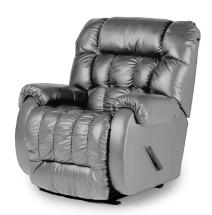

Made in the USA! Our largest Big & Tall recliner, this recliner has a tall, deep seat with extended padded chaise for extra length. It features a heavy-duty frame and mechanism, and is rated to 500 lbs. of everyday use. Available in fabric or top-grain leather.

## Fabric details

Genuine Leather