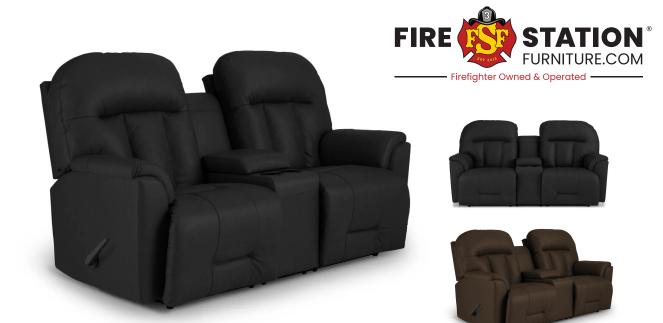

**MADE IN THE USA,** this console loveseat features a classic design with extra-plush cushioning that provides the comfort firefighters want. The heavy-duty hardwood frame with steel truss plate reinforced joints and heavy-duty mechanism provides the support and durability that firefighters need.

## **FEATURES**

- Dual manual reclining seats
- Convenient armrest for storage
- Tested to withstand 325 lb. weight capacity (per seat)
- Dimensions: 62.5"W x 41.5"D x 44.5"H
- Seating Area Dimensions: 20"SH × 57.5"SW × 22"SD
- Arm height: 27"
- Open Depth: 68"
- Kiln-dried hardwood frame parts are doweled, screwed and glued for durability
- Tenon and mortise joints secured by steel truss plates
- Breathable, durable synthetic fiber seat cushioning
- Chaise pad footrest
- · Matching sofa and recliner available

## **FABRIC DETAILS**

• American Made Genuine Leather