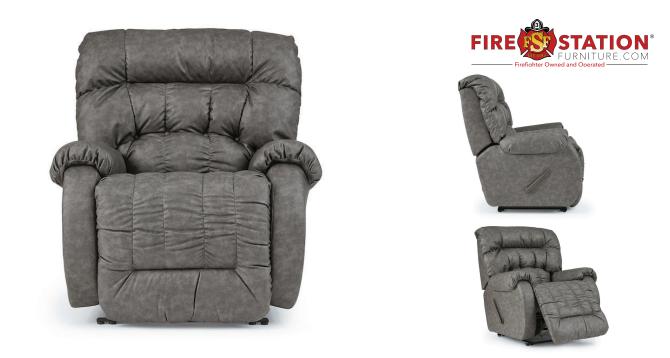

**MADE IN THE USA!** This recliner has a wider and deeper seat with extended padded chaise for extra length. It features a heavy-duty frame and mechanism, and is rated to 500 lbs. of everyday use.

## Dimensions

- Dimensions: 45.5"W x 47"D x 49.5H
- Seating Area Dimensions: 24"SH × 22.5"SW × 27"SD
- Arm height: 30"
- Open Depth: 83"